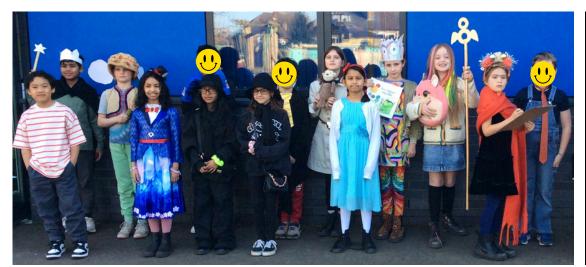

#### **Head Teacher's Message**

Thank you for all of your support making World Book Day at Godwin such a fun event. It was lovely to see so many children dressed as their favourite book characters and hearing them talk about which books they enjoy reading. There were lots of activities which children participated in and from conversations with them, we know that these were really popular. As you know, developing a love of reading is something we prioritise at Godwin and this is one of the many ways we promote books. As the weather becomes more pleasant, we will be re-opening our playground library - this was a huge hit last year and is such a great way to disappear into a book!