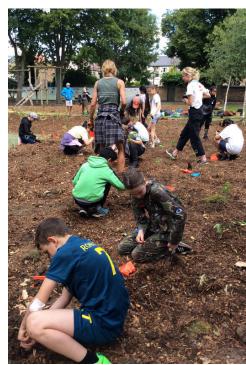

If you have been in the playground recently you will have seen the pocket forest which our pupils planted to mark World Environment Day, with the support of <a href="https://www.sugiproject.com">www.sugiproject.com</a> This step to help build biodiversity and climate resilience, as well as promote wellbeing, was the children's idea - what responsible global citizens. Article 24