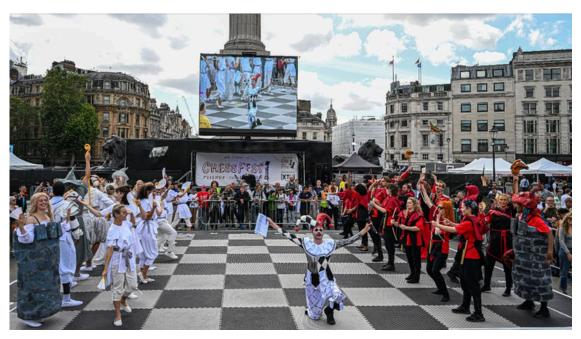

### ChessFest returns - 7th July

CSC
Chess in Schools and

Communities

Proudly supported by

There are fewer than 6 weeks to go until ChessFest 2024, the annual chess extravaganza in Trafalgar Square, London. On Sunday 7th July 2024, 11am-6pm, CSC are taking over the whole square for a day of free, family-friendly chess activities, including:

- Free chess lessons from a CSC tutor
- Simultaneous displays by the top Grandmasters in the country
- Giant chess sets
- Speed chess galore in the Challenge the Chess Master tent
- Living chess with actors, replaying famous games of chess on a giant board
- Puzzle-rush: pit your wits against fiendish chess puzzles on ChessKid.

This year's ChessFest theme is Alice Through The Looking Glass. Will the Red Queen triumph over the White King on the living chess board? Will the March Hare overcome Tweedledum and Tweedledee? Head on down to find out.