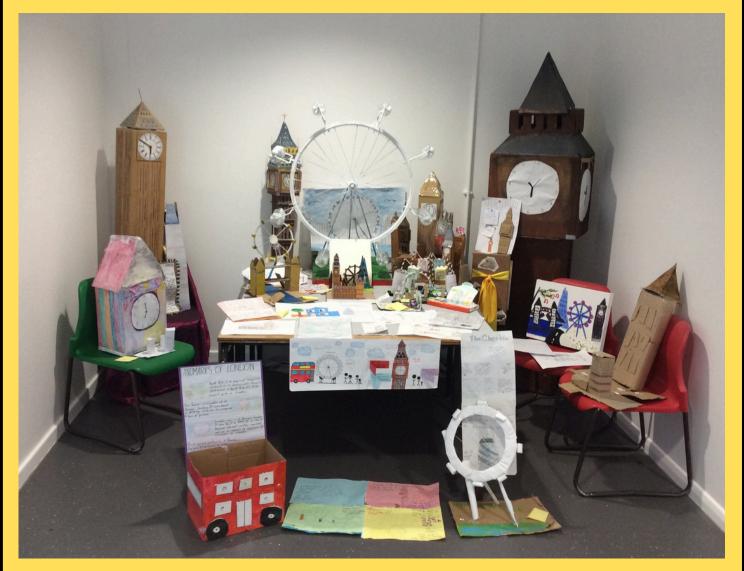

## <u>London History Day 2024 Competition</u> <u>Winners</u>

We had a fantastic response to Our London History Day competition, receiving around 50 entries! Each project was so creative; well done to everyone who entered. Our winners were:

Amelia & Aayat from 6M
Cecily & Charlotte from 5V
Harrison from 4K & Bariyah 4I
Amy & Gunraj from 4I
Sarena from 3J and Ivy from 3K

They will soon be transported to the Thames for their prize - a delightful river cruise!