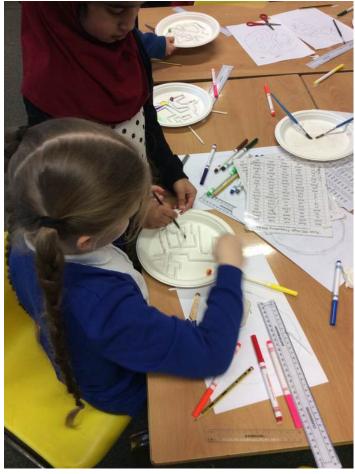

The children were thoroughly engaged and we can't wait for the rest of Year 4 to have their turn.

This week has been Science Week at Godwin, with every class taking part in fun, practical activities which encourage them to improve upon their 'working scientifically' skills.

Here you can see Year 3 pupils designing, constructing and testing out their very own marble runs.