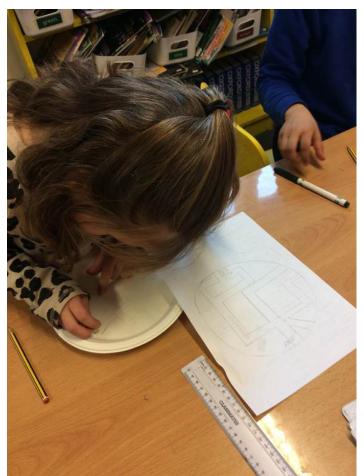

The children were thoroughly engaged and we can't wait for the rest of Year 4 to have their turn.

This week has been Science Week at Godwin, with every class taking part in fun, practical activities which encourage them to improve upon their 'working scientifically' skills.

Here you can see Year 3 pupils designing, constructing and testing out their very own marble runs.