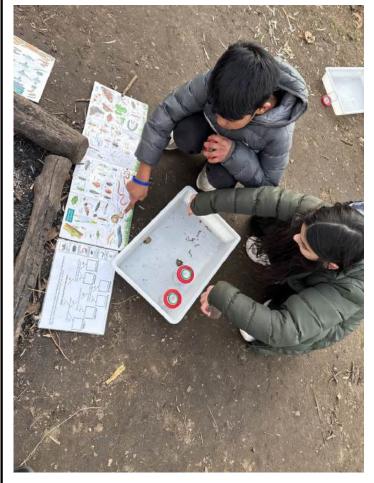

Year 5 pupils will be performing Macbeth at The Source, in Stratford, on Tuesday 18th March at 7:00pm.

Tickets can be purchased here:

Pupils from 4Y enjoyed a workshop in West Ham Park this week, to support their learning on 'Animals and Their Habitats'.

The children were thoroughly engaged and we can't wait for the rest of Year 4 to have their turn.

This week has been Science Week at Godwin, with every class taking part in fun, practical activities which encourage them to improve upon their 'working scientifically' skills.