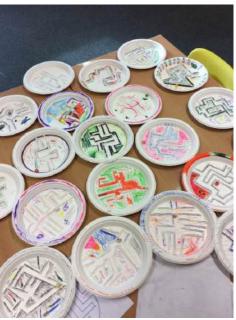

The children were thoroughly engaged and we can't wait for the rest of Year 4 to have their turn.

This week has been Science Week at Godwin, with every class taking part in fun, practical activities which encourage them to improve upon their 'working scientifically' skills.

Here you can see Year 3 pupils designing, constructing and testing out their very own marble runs.