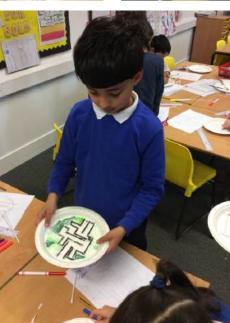

The children were thoroughly engaged and we can't wait for the rest of Year 4 to have their turn.

This week has been Science Week at Godwin, with every class taking part in fun, practical activities which encourage them to improve upon their 'working scientifically' skills.

Here you can see Year 3 pupils designing, constructing and testing out their very own marble runs.