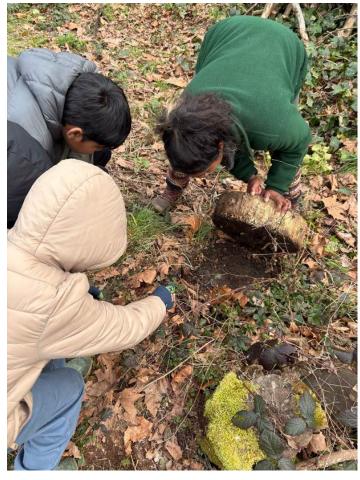

Year 5 pupils will be performing Macbeth at The Source, in Stratford, on Tuesday 18th March at 7:00pm.

Tickets can be purchased here:

Pupils from 4Y enjoyed a workshop in West Ham Park this week, to support their learning on 'Animals and Their Habitats'.

The children were thoroughly engaged and we can't wait for the rest of Year 4 to have their turn.

This week has been Science Week at Godwin, with every class taking part in fun, practical activities which encourage them to improve upon their 'working scientifically' skills.