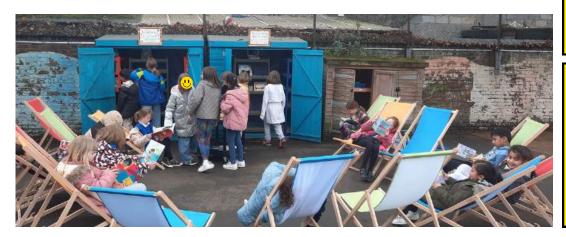

After lulling us in to a false sense of security last weekend, the sun has tempted us to restart our very popular outdoor library. Our dedicated librarians will be restocking the shelves next week to ensure a wide range of books for everyone who wants to disappear in to a book at break and lunchtimes.