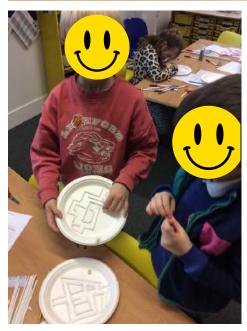

The children were thoroughly engaged and we can't wait for the rest of Year 4 to have their turn.

This week has been Science Week at Godwin, with every class taking part in fun, practical activities which encourage them to improve upon their 'working scientifically' skills.

Here you can see Year 3 pupils designing, constructing and testing out their very own marble runs.